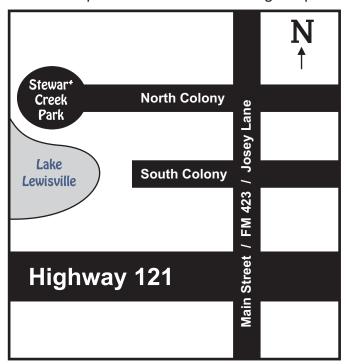

#### Coach Cox's Kids Chase

Coach Cox's Kids Chase is a 1 mile and ½ mile fun run for children ages 5 through 12, on the shores of beautiful Lake Lewisville at Stewart Creek Park. Take Main Street in The Colony to North Colony Blvd., then west on North Colony Blvd. and follow it into Stewart Creek Park.

#### **Directions**

From Main Street (FM 423 / Josey Lane) turn west onto North Colony Blvd. and take North Colony all the way to the park. North Colony becomes Sparks Road when entering the park.